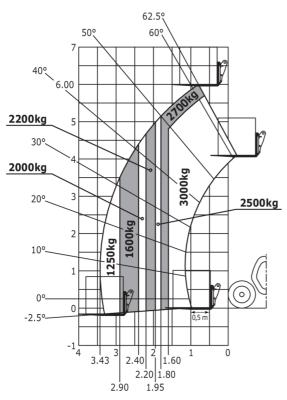

#### MLT 630-115 V CP - Load chart

#### Machine on tires with forks Metric

# **MLT 630-115 V CP**

|                                                                   | MLT 630-115 V CP Created on 26 August 2024 at 5:12:37 at |
|-------------------------------------------------------------------|----------------------------------------------------------|
| Capacities                                                        | Metric                                                   |
| Max. capacity                                                     | Q 3000 kg                                                |
| Max. lifting height                                               | h3 6 m                                                   |
| Max. outreach                                                     | 3.43 m                                                   |
| Reach at max. height                                              | 0.90 m                                                   |
| Breakout force with bucket                                        | 4914 daN                                                 |
| Weight and dimensions                                             |                                                          |
| Unladen weight (with forks)                                       | 6640 kg                                                  |
| Ground clearance                                                  | m4 0.28 m                                                |
| Wheelbase                                                         | y 2.69 m                                                 |
| Overall length to carriage (with hitch)                           | l11 4.78 m                                               |
| Overall length to carriage (without hitch)                        | 13 4.63 m                                                |
| Front overhang                                                    | 1.25 m                                                   |
| Overall width                                                     | b1 2.06 m                                                |
| Overall cab width                                                 | b4 0.95 m                                                |
| Overall height                                                    | h17 2.14 m                                               |
| Tilt-down angle                                                   | a5 133°                                                  |
| Tilt-up angle                                                     | a4 13 °                                                  |
| External turning radius (over tyres)                              | Wa1 3.65 m                                               |
| Standard tires                                                    | Alliance - A580 - 400/70 R20 149A8                       |
| Drive wheels (front / rear)                                       | 2/2                                                      |
| Steering wheels (front / rear)                                    | 2/2                                                      |
| Performances                                                      |                                                          |
| Lifting                                                           | 6.50 s                                                   |
| Lowering                                                          | 4.90 s                                                   |
| Extension                                                         | 5.80 s                                                   |
| Retraction                                                        | 5.30 s                                                   |
| Crowd                                                             | 3.20 s                                                   |
| Dump                                                              | 2.60 s                                                   |
| Engine                                                            |                                                          |
| Engine brand                                                      | Deutz                                                    |
| Engine norm                                                       | Stage V                                                  |
| Engine model                                                      | TCD 3.6 L4                                               |
| Number of cylinders - Capacity of cylinders                       | 4 - 3621 cm <sup>3</sup>                                 |
| I.C. Engine power rating / Power                                  | 116 Hp / 85 kW                                           |
| Max. torque / Engine rotation                                     | 460 Nm @1600 rpm                                         |
| Drawbar pull (Laden)                                              | 6500 daN                                                 |
| Reversible fan                                                    | Standard                                                 |
| Engine cooling system                                             | 4 radiators (water + intercooler + oil + fue             |
| HVO validated (according to EN 15940 standard)                    | Yes                                                      |
| Transmission                                                      |                                                          |
| Transmission type                                                 | M-Varioshift                                             |
| Number of gears (forward / reverse)                               | 2/2                                                      |
| Max. travel speed (may vary according to applicable regulations)  | 38 km/h                                                  |
| Differential lock                                                 | Limited slip differential on front axle                  |
| Parking brake                                                     | Manual                                                   |
| Service brake                                                     | Oil-Immersed multi-discs braking on front a              |
| Hydraulics                                                        |                                                          |
| Hydraulic pump type                                               | Gear pump                                                |
| Hydraulic flow - Pressure                                         | 106 l/min - 250 bar                                      |
| Flow sharing distributor                                          | Option                                                   |
| Tank capacities                                                   |                                                          |
| Fuel tank                                                         | 781                                                      |
| Diesel Exhaust fluid (AdBlue® type)                               | 131                                                      |
| Noise and vibration                                               |                                                          |
| Noise at driving position (LpA) tested following NF EN 12053 norm | 73 dB                                                    |
| Noise to environment (LwA)                                        | 106 dB                                                   |
| Vibration on hands/arms                                           | < 2.50 m/s <sup>2</sup>                                  |
| Miscellaneous                                                     | * 2.00 (11) 3                                            |
| Tractor homologation                                              | Tractor homologation                                     |
| Safety cab homologation                                           | Cabin ROPS - FOPS level 2                                |
| Controls                                                          | JSM                                                      |
| Outuois                                                           | JOIN                                                     |