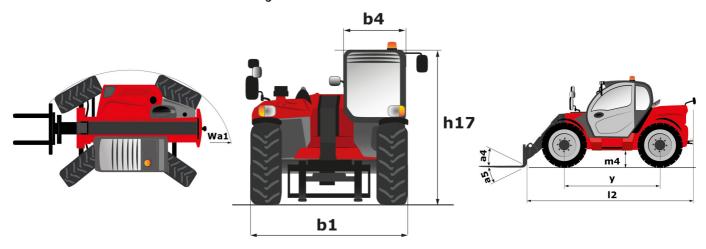

### MLT 630-115 V CP - Dimensional drawing

# **MLT 630-115 V CP**

|                                                                   | MLT 630-115 V CP Created on 26 August 2024 at 5:12:37 at |
|-------------------------------------------------------------------|----------------------------------------------------------|
| Capacities                                                        | Metric                                                   |
| Max. capacity                                                     | Q 3000 kg                                                |
| Max. lifting height                                               | h3 6 m                                                   |
| Max. outreach                                                     | 3.43 m                                                   |
| Reach at max. height                                              | 0.90 m                                                   |
| Breakout force with bucket                                        | 4914 daN                                                 |
| Weight and dimensions                                             |                                                          |
| Unladen weight (with forks)                                       | 6640 kg                                                  |
| Ground clearance                                                  | m4 0.28 m                                                |
| Wheelbase                                                         | y 2.69 m                                                 |
| Overall length to carriage (with hitch)                           | l11 4.78 m                                               |
| Overall length to carriage (without hitch)                        | 13 4.63 m                                                |
| Front overhang                                                    | 1.25 m                                                   |
| Overall width                                                     | b1 2.06 m                                                |
| Overall cab width                                                 | b4 0.95 m                                                |
| Overall height                                                    | h17 2.14 m                                               |
| Tilt-down angle                                                   | a5 133°                                                  |
| Tilt-up angle                                                     | a4 13 °                                                  |
| External turning radius (over tyres)                              | Wa1 3.65 m                                               |
| Standard tires                                                    | Alliance - A580 - 400/70 R20 149A8                       |
| Drive wheels (front / rear)                                       | 2/2                                                      |
| Steering wheels (front / rear)                                    | 2/2                                                      |
| Performances                                                      |                                                          |
| Lifting                                                           | 6.50 s                                                   |
| Lowering                                                          | 4.90 s                                                   |
| Extension                                                         | 5.80 s                                                   |
| Retraction                                                        | 5.30 s                                                   |
| Crowd                                                             | 3.20 s                                                   |
| Dump                                                              | 2.60 s                                                   |
| Engine                                                            |                                                          |
| Engine brand                                                      | Deutz                                                    |
| Engine norm                                                       | Stage V                                                  |
| Engine model                                                      | TCD 3.6 L4                                               |
| Number of cylinders - Capacity of cylinders                       | 4 - 3621 cm <sup>3</sup>                                 |
| I.C. Engine power rating / Power                                  | 116 Hp / 85 kW                                           |
| Max. torque / Engine rotation                                     | 460 Nm @1600 rpm                                         |
| Drawbar pull (Laden)                                              | 6500 daN                                                 |
| Reversible fan                                                    | Standard                                                 |
| Engine cooling system                                             | 4 radiators (water + intercooler + oil + fue             |
| HVO validated (according to EN 15940 standard)                    | Yes                                                      |
| Transmission                                                      |                                                          |
| Transmission type                                                 | M-Varioshift                                             |
| Number of gears (forward / reverse)                               | 2/2                                                      |
| Max. travel speed (may vary according to applicable regulations)  | 38 km/h                                                  |
| Differential lock                                                 | Limited slip differential on front axle                  |
| Parking brake                                                     | Manual                                                   |
| Service brake                                                     | Oil-Immersed multi-discs braking on front a              |
| Hydraulics                                                        |                                                          |
| Hydraulic pump type                                               | Gear pump                                                |
| Hydraulic flow - Pressure                                         | 106 l/min - 250 bar                                      |
| Flow sharing distributor                                          | Option                                                   |
| Tank capacities                                                   |                                                          |
| Fuel tank                                                         | 781                                                      |
| Diesel Exhaust fluid (AdBlue® type)                               | 131                                                      |
| Noise and vibration                                               |                                                          |
| Noise at driving position (LpA) tested following NF EN 12053 norm | 73 dB                                                    |
| Noise to environment (LwA)                                        | 106 dB                                                   |
| Vibration on hands/arms                                           | < 2.50 m/s <sup>2</sup>                                  |
| Miscellaneous                                                     | * 2.00 (11) 3                                            |
| Tractor homologation                                              | Tractor homologation                                     |
| Safety cab homologation                                           | Cabin ROPS - FOPS level 2                                |
| Controls                                                          | JSM                                                      |
| Outuois                                                           | JOIN                                                     |